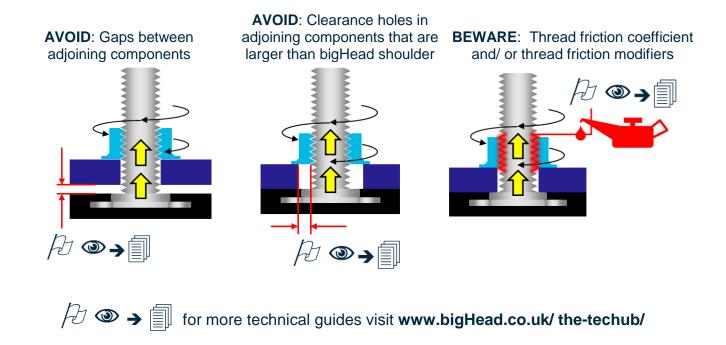

### Assembly design - critical considerations

bigHead do not provide generic assembly tightening torque recommendations for Core range products. Assembly designs and parameters must always be qualified by appropriate testing. For more information on assembly design and parameters, and available engineering support, please contact your distributor or bigHead.